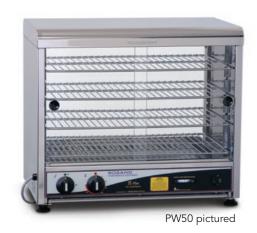

#### ADDITIONAL FEATURES - PW RANGE ONLY

- Discreet slimline thermometer
- Adjustable feet
- Alternate shelf positions
- Element baffle for even distribution of heat
- Internal display light

### **SPECIFICATIONS**

| MODEL   | PIE CAPACITY<br>(Approx.) | POWER<br>Watts | CURRENT<br>Amps | DIMENSIONS<br>w x d x h (mm) |
|---------|---------------------------|----------------|-----------------|------------------------------|
| PW50    | 50                        | 1275           | 5.5             | 575 x 350 x 505              |
| PW50G*  | 50                        | 1275           | 5.5             | 575 x 350 x 505              |
| PW100   | 100                       | 1575           | 6.9             | 738 x 350 x 585              |
| PW100G* | 100                       | 1575           | 6.9             | 738 x 350 x 585              |

<sup>\*</sup>G indicates doors both sides.