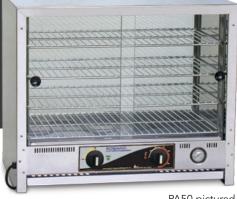

PA50 pictured

## FEATURES - PA & PW RANGE

- Precise thermostat control
- Pilot light indicator
- Toughened safety glass
- Removable glass, shelves and crumb trays for easy cleaning
- Double skin cavity for even temperature and low running costs
- Thermometer
- Stainless steel doors & back available

# **SPECIFICATIONS**

| MODEL   | PIE CAPACITY<br>(Approx.) | POWER<br>Watts | CURRENT<br>Amps | DIMENSIONS<br>w x d x h (mm) |
|---------|---------------------------|----------------|-----------------|------------------------------|
| PA40L^  | 40                        | 1275           | 5.5             | 585 x 350 x 485              |
| PA80L^  | 80                        | 1575           | 6.9             | 750 x 350 x 565              |
| PA50    | 50                        | 1250           | 5.4             | 585 x 350 x 485              |
| PA50G*  | 50                        | 1250           | 5.4             | 585 x 350 x 485              |
| PA100   | 100                       | 1550           | 6.7             | 750 x 350 x 565              |
| PA100G* | 100                       | 1550           | 6.7             | 750 x 350 x 565              |

<sup>\*</sup>G indicates doors both sides. ^L indicates internal light.