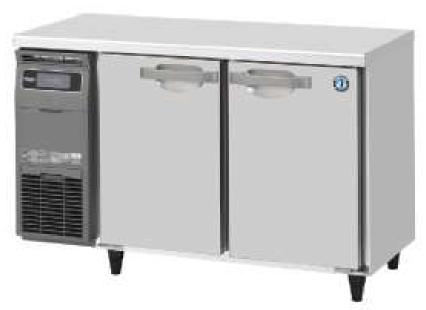

## Commercial Freezer [G type] -23°C ~ -7°C

Rated Volume

319 L

## FT-120SDG-1

Annual power consumption: 890kWh/year

**Equipped with Inverter Control** 

## **Main Specifications**

| Model Number         | FT-120SDG-1                           |              |
|----------------------|---------------------------------------|--------------|
| Rated Volume         | 319 L                                 |              |
| Electricity          | Single Phase 230V 50Hz 0.46kVA (4.6A) |              |
| Electric Consumption | Refrigeration 174W                    | Defrost 348W |
| Dimension            | Width 1200 x depth 750 x height 800mm |              |