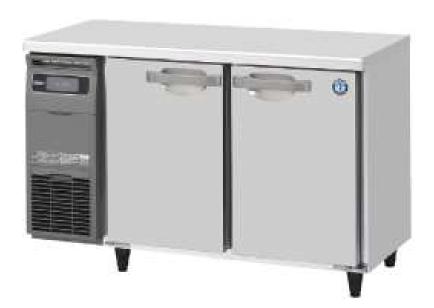

## Commercial Freezer [G type] -23°C ~ -7°C

Rated Volume

243 L

## FT-120SNG-1

Annual power consumption: 850kWh/year

**Equipped with Inverter Control** 

## **Main Specifications**

| Model Number         | FT-120SNG-1                           |              |
|----------------------|---------------------------------------|--------------|
| Rated Volume         | 243 L                                 |              |
| Electricity          | Single Phase 230V 50Hz 0.46kVA (4.6A) |              |
| Electric Consumption | Refrigeration 174W                    | Defrost 348W |
| Dimension            | Width 1200 x depth 600 x height 800mm |              |