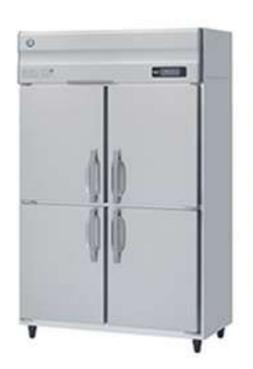

## Commercial Freezer [G type] -25°C ~ -7°C

## 1042L HF-120A-2

Annual power consumption: 1730kWh/year

**Equipped with Inverter Control** 

## **Main Specifications**

| 庫内入口<br>すっきり広々 | Wide-thru refrigerator | > |
|----------------|------------------------|---|
|----------------|------------------------|---|

| Model Number         | HF-120A-2                              |              |  |
|----------------------|----------------------------------------|--------------|--|
| Rated Volume         | 1042 L                                 |              |  |
| Electricity          | Single Phase 230V 50Hz 0.87kVA (8.7A)  |              |  |
| Electric Consumption | Refrigeration 323W                     | Defrost 650W |  |
| Dimension            | Width 1200 x depth 800 x height 1910mm |              |  |