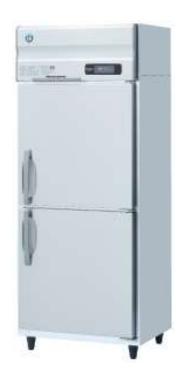

## Commercial Freezer [G type] -25°C ~ -7°C

## 616L HF-75A-1

Annual power consumption: 1110kWh/year

**Equipped with Inverter Control** 

## **Main Specifications**

| Model Number         | HF-75A-1                              |              |
|----------------------|---------------------------------------|--------------|
| Rated Volume         | 616 L                                 |              |
| Electricity          | Single Phase 230V 50Hz 0.5kVA (5.0A)  |              |
| Electric Consumption | Refrigeration 219W                    | Defrost 375W |
| Dimension            | Width 750 x depth 800 x height 1910mm |              |