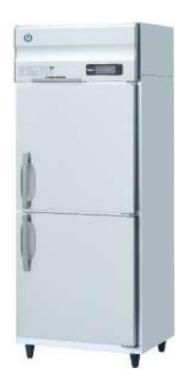

## Commercial Freezer [G type] -25°C ~ -7°C

Rated Volume

481L

## **HF-75AT-1**

Annual power consumption: 1050kWh/year

**Equipped with Inverter Control** 

## **Main Specifications**

Wide-thru refrigerator

| Model Number         | HR-75AT-1                             |              |
|----------------------|---------------------------------------|--------------|
| Rated Volume         | 481 L                                 |              |
| Electricity          | Single Phase 230V 50Hz 0.5kVA (5.0A)  |              |
| Electric Consumption | Refrigeration 219W                    | Defrost 375W |
| Dimension            | Width 750 x depth 650 x height 1910mm |              |