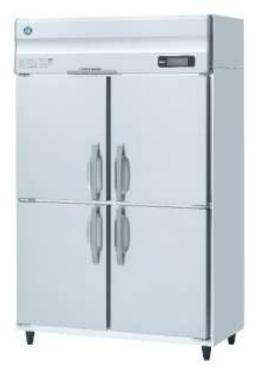

## Commercial Refrigerator [G type] ] -6°C ~ 12°C

Rated Volume

## HR-120AT-1

Annual power consumption: 430kWh/year

**Equipped with Inverter Control** 

## **Main Specifications**

| 庫内入口<br>すっきり広々 | Wide-thru refrigerator | > |
|----------------|------------------------|---|
|----------------|------------------------|---|

| Model Number         | HR-120AT-1                             |              |  |
|----------------------|----------------------------------------|--------------|--|
| Rated Volume         | 819 L                                  |              |  |
| Electricity          | Single Phase 230V 50Hz 0.42kVA (4.2A)  |              |  |
| Electric Consumption | Refrigeration 172W                     | Defrost 280W |  |
| Dimension            | Width 1200 x depth 650 x height 1910mm |              |  |