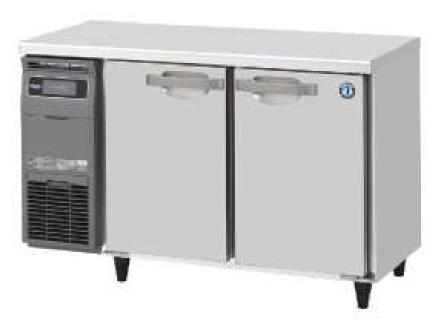

## Commercial Refrigerator [G type] -6°C ~ 12°C

Rated Volume

319 L

## RT-120SDG-1

Annual power consumption: 280kWh/year

**Equipped with Inverter Control** 

## **Main Specifications**

| Model Number         | RT-120SDG-1                           |              |
|----------------------|---------------------------------------|--------------|
| Rated Volume         | 319 L                                 |              |
| Electricity          | Single Phase 230V 50Hz 0.43kVA (4.3A) |              |
| Electric Consumption | Refrigeration 140W                    | Defrost 325W |
| Dimension            | Width 1200 x depth 750 x height 800mm |              |