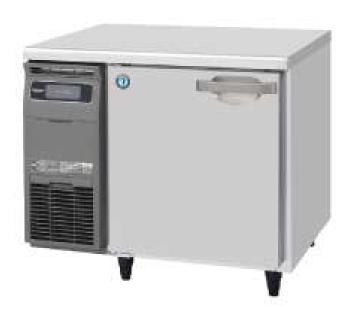

## Commercial Refrigerator [G type] -6°C ~ 12°C

Rated Volume

206L

## **RT-90SDG-1**

Annual power consumption: 230kWh/year

**Equipped with Inverter Control** 

## **Main Specifications**

| Model Number         | RT-90SDG-1                            |              |
|----------------------|---------------------------------------|--------------|
| Rated Volume         | 206 L                                 |              |
| Electricity          | Single Phase 230V 50Hz 0.41kVA (4.1A) |              |
| Electric Consumption | Refrigeration 120W                    | Defrost 315W |
| Dimension            | Width 900 x depth 750 x height 800mm  |              |