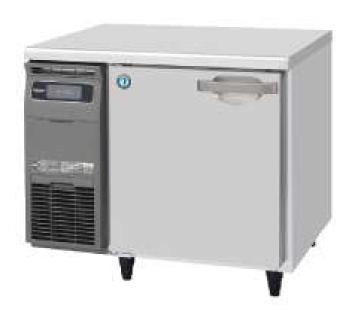

## **RT-90SNG-1**

Annual power consumption: 220kWh/year

**Equipped with Inverter Control** 

## **Main Specifications**

| Model Number         | RT-90SNG-1                            |              |
|----------------------|---------------------------------------|--------------|
| Rated Volume         | 157 L                                 |              |
| Electricity          | Single Phase 230V 50Hz 0.41kVA (4.1A) |              |
| Electric Consumption | Refrigeration 115W                    | Defrost 315W |
| Dimension            | Width 900 x depth 600 x height 800mm  |              |